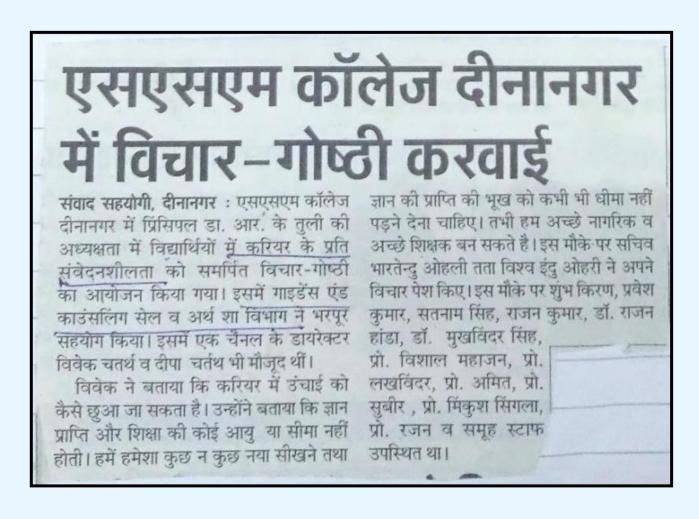

#### **Resource Person**

- Mr. Vivek Chaturth, Director of Microsoft Enterprises Channel
- Deepa Chaturth Managing Director of Microsoft Enterprises Channel

A Career Counselling session was organized in SSM College to help the students to determine their strengths, weaknesses, learning patterns and interests. This program was organized by PG Department of Economics in collaboration with Guidance and Couselling Cell of SSM College on **23<sup>rd</sup> Feb 2018**. The Chief Guest of the program was Mr. Vivek Chaturth, Director of Microsoft Enterprises Channel and Deepa Chaturth Managing Director of Microsoft Enterprises Channel .Firstly, the Chief Guest encouraged the students to achieve their goals in life. Further, he told the students to keep learning new skills in their lives. In addition to this, he highlighted the fact that students should not slow down the hunger for attaining knowledge in life. Further, he added that students can become good citizens only with the acquisition of knowledge. The event was flourished with the presence of the College Secretary Sh.Bharat Indu Ohri .