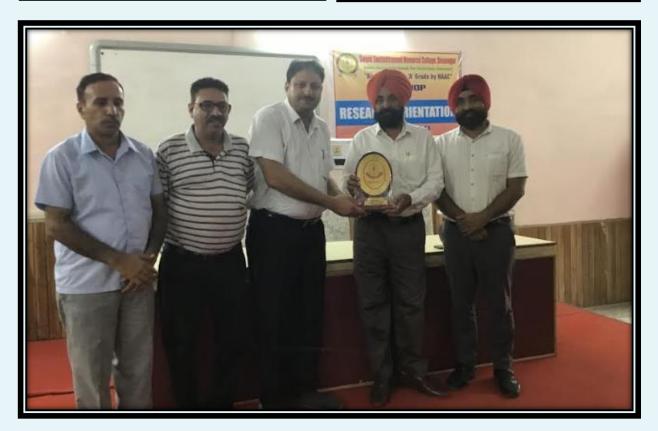

#### **Resource Person**

• Dr. Kulwant Singh, Principal, Sikh National College Banga

The Research Orientation Programme was organized by the Internal Quality Assurance Cell in collaboration with Department of Mathematics on 10<sup>th</sup> September 2019 under the guidance of Principal Dr. R.K. Tuli. The programme was managed by Asst. Prof. Parbodh Grover. Programmestarted with the welcome speech by Asst. Prof. Grover. He welcomed Dr. Kulwant Singh (Principal, Sikh National College Banga) Resource Person of the day. Dr. KulwantSingh highlighted the importance of research orientation in navigating complexities in diverse fields. The lecture effectively conveyed how research orientation serves as a cornerstone for personal, academic, and professional growth. The lecture was attended by the students of PG classes and faculty members from different departments.

### **Glimpses of the Event**

Principal Swami Swatantranand Memorial College Dinanoger (Gundaspur)