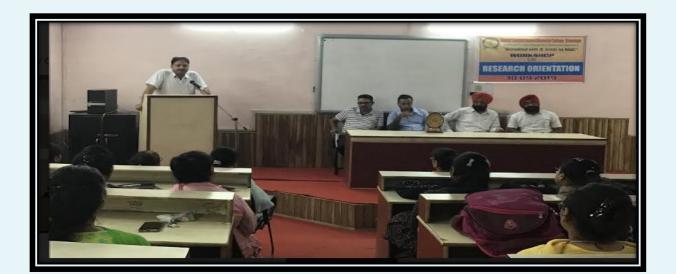

#### **Resource Person**

• Dr. Kulwant Singh, Principal, Sikh National College Banga

The Research Orientation Programme was organized by the Internal Quality Assurance Cell in collaboration with Department of Mathematics on 10<sup>th</sup> September 2019 under the guidance of Principal Dr. R.K. Tuli. The programme was managed by Asst. Prof. Parbodh Grover. Programmestarted with the welcome speech by Asst. Prof. Grover. He welcomed Dr. Kulwant Singh (Principal, Sikh National College Banga) Resource Person of the day. Dr. KulwantSingh highlighted the importance of research orientation in navigating complexities in diverse fields. The lecture effectively conveyed how research orientation serves as a cornerstone for personal, academic, and professional growth. The lecture was attended by the students of PG classes and faculty members from different departments.

### **Glimpses of the Event**

Principal Swami Swatantranand Memorial College Dinanoger (Gundaspur)