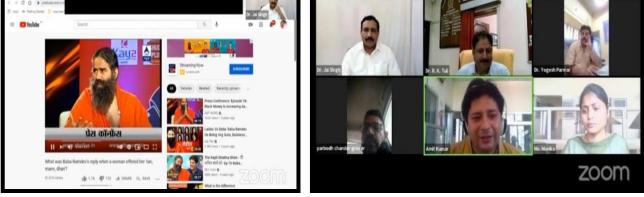

#### **Resource Person:**

• Dr. Khum Prakash Sharma Professor, Department of English, Padma Kanya Multiple Campus, Tribhuvan University, Kathmandu, Nepal)

SSM College Dinanagar organized Webinar on Contours of Feminism and Gender Criticism: A study of different Aspects. This webinar was hosted by Women Cell on **28<sup>th</sup> June 2021** to highlight Gender Equality and Feminism as an instrument of ordering and social transformation in modern India. Dr. Khum Prakash Sharma was the first Resource Person of the webinar. He represented his views on Gender inequality through critical visual analysis of women's Magazines. He also highlighted how stereotyped media houses misinterpret the image of the woman. The second Resource Person of the webinar was Dr. Jai Singh from the University of Hyderabad. In his speech, he critically highlighted his views on understanding the dynamics of gender and its contemporary relevance through video analyses.