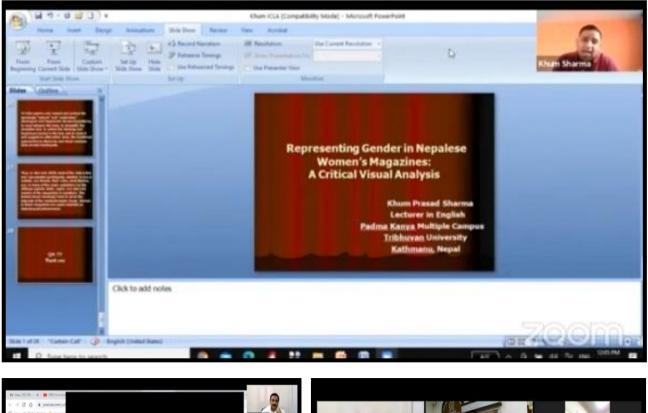

#### **Resource Person:**

• Dr. Khum Prakash Sharma Professor, Department of English, Padma Kanya Multiple Campus, Tribhuvan University, Kathmandu, Nepal)

SSM College Dinanagar organized Webinar on Contours of Feminism and Gender Criticism: A study of different Aspects. This webinar was hosted by Women Cell on **28<sup>th</sup> June 2021** to highlight Gender Equality and Feminism as an instrument of ordering and social transformation in modern India. Dr. Khum Prakash Sharma was the first Resource Person of the webinar. He represented his views on Gender inequality through critical visual analysis of women's Magazines. He also highlighted how stereotyped media houses misinterpret the image of the woman. The second Resource Person of the webinar was Dr. Jai Singh from the University of Hyderabad. In his speech, he critically highlighted his views on understanding the dynamics of gender and its contemporary relevance through video analyses.