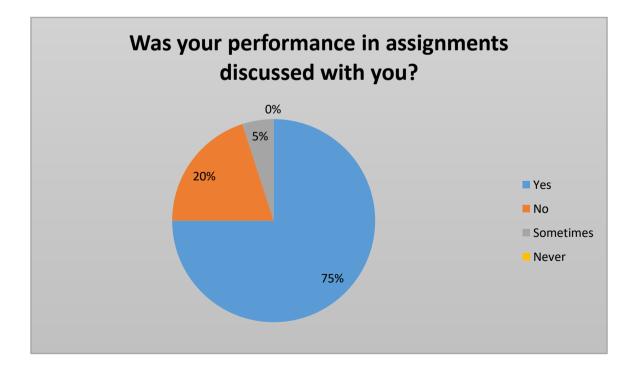

## Student Satisfaction Survey

## REPORT

Swami Swatantranand Memorial College, Dinanagar (Affiliated to Guru Nanak Dev University, Amritsar) (Accredited with 'A' Grade by NAAC)

2020-2021











































|                         |          | _ |              |   |   |
|-------------------------|----------|---|--------------|---|---|
| Any Suggestions Please! | <u>_</u> | = | Short answer | * |   |
| Short answer text       |          |   |              |   |   |
|                         | П        | Ē | Descied      | : | - |
|                         | Ľ        | Ш | Required     | : |   |

| Palvi        | Good               |  |
|--------------|--------------------|--|
| Taniya       | No                 |  |
| Neha         | Nothing            |  |
| Sapna        | Excellent          |  |
| Priya        | Very good          |  |
| Ekta Sharma  | Nothing            |  |
| Diksha       | Everything is good |  |
| Kanchan devi | Excellent          |  |
| Kaja