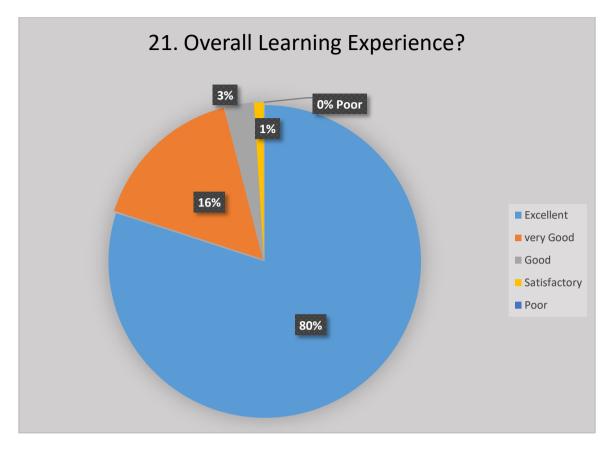

## Student Satisfaction Survey

## REPORT

Swami Swatantranand Memorial College, Dinanagar (Affiliated to Guru Nanak Dev University, Amritsar) (Accredited with 'A' Grade by NAAC)

2020-2021











































|                         |          | _ |              |   |   |
|-------------------------|----------|---|--------------|---|---|
| Any Suggestions Please! | <u>_</u> | = | Short answer | * |   |
| Short answer text       |          |   |              |   |   |
|                         | П        | Ē | Descied      | : | - |
|                         | Ľ        | Ш | Required     | : |   |

| Palvi        | Good               |  |
|--------------|--------------------|--|
| Taniya       | No                 |  |
| Neha         | Nothing            |  |
| Sapna        | Excellent          |  |
| Priya        | Very good          |  |
| Ekta Sharma  | Nothing            |  |
| Diksha       | Everything is good |  |
| Kanchan devi | Excellent          |  |
| Kajal        | Good