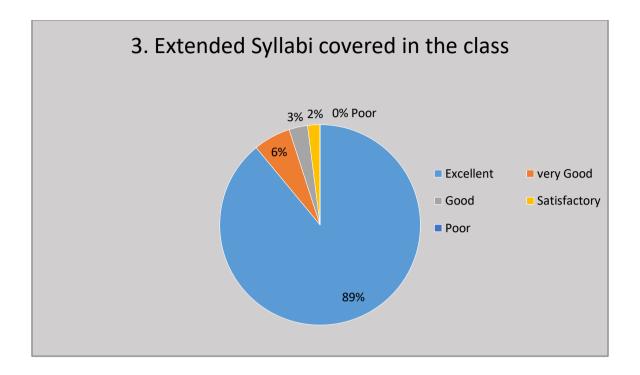

## Student Satisfaction Survey

## REPORT

Swami Swatantranand Memorial College, Dinanagar (Affiliated to Guru Nanak Dev University, Amritsar) (Accredited with 'A' Grade by NAAC)

2020-2021











































|                         |          | _ |              |   |   |
|-------------------------|----------|---|--------------|---|---|
| Any Suggestions Please! | <u>_</u> | = | Short answer | * |   |
| Short answer text       |          |   |              |   |   |
|                         | П        | Ē | Descied      | : | - |
|                         | Ľ        | Ш | Required     | : |   |

| Palvi        | Good               |  |
|--------------|--------------------|--|
| Taniya       | No                 |  |
| Neha         | Nothing            |  |
| Sapna        | Excellent          |  |
| Priya        | Very good          |  |
| Ekta Sharma  | Nothing            |  |
| Diksha       | Everything is good |  |
| Kanchan devi | Excellent          |