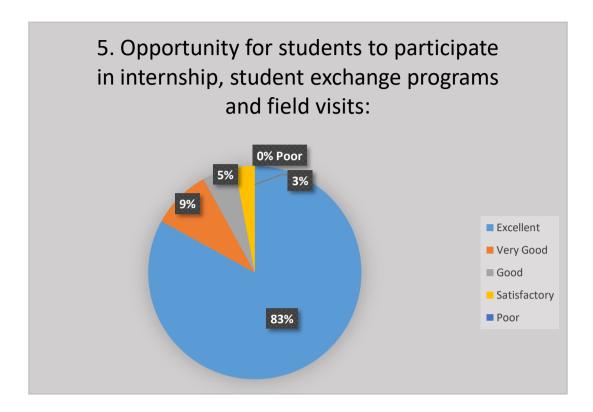

## Student Satisfaction Survey

## REPORT

Swami Swatantranand Memorial College, Dinanagar (Affiliated to Guru Nanak Dev University, Amritsar) (Accredited with 'A' Grade by NAAC)

2020-2021











































|                         |          | _ |              |   |   |
|-------------------------|----------|---|--------------|---|---|
| Any Suggestions Please! | <u>_</u> | = | Short answer | * |   |
| Short answer text       |          |   |              |   |   |
|                         | П        | Ē | Descied      | : | - |
|                         | Ľ        | Ш | Required     | : |   |

| Palvi        | Good               |  |
|--------------|--------------------|--|
| Taniya       | No                 |  |
| Neha         | Nothing            |  |
| Sapna        | Excellent          |  |
| Priya        | Very good          |  |
| Ekta Sharma  | Nothing            |  |
| Diksha       | Everything is good |  |
| Kanchan devi | Excellent          |  |