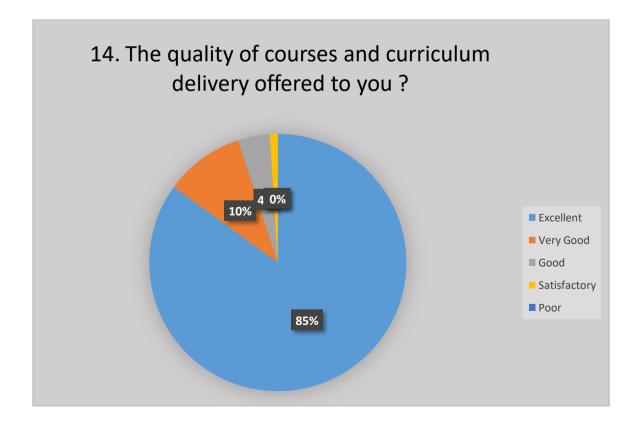

## Student Satisfaction Survey

## REPORT

Swami Swatantranand Memorial College, Dinanagar (Affiliated to Guru Nanak Dev University, Amritsar) (Accredited with 'A' Grade by NAAC)

2020-2021











































|                         |          | _ |              |   |   |
|-------------------------|----------|---|--------------|---|---|
| Any Suggestions Please! | <u>_</u> | = | Short answer | * |   |
| Short answer text       |          |   |              |   |   |
|                         | П        | Ē | Descied      | : | - |
|                         | Ľ        | Ш | Required     | : |   |

| Palvi        | Good               |  |
|--------------|--------------------|--|
| Taniya       | No                 |  |
| Neha         | Nothing            |  |
| Sapna        | Excellent          |  |
| Priya        | Very good          |  |
| Ekta Sharma  | Nothing            |  |
| Diksha       | Everything is good |  |
| Kanchan devi | Excellent          |  |
| Kajal        | G