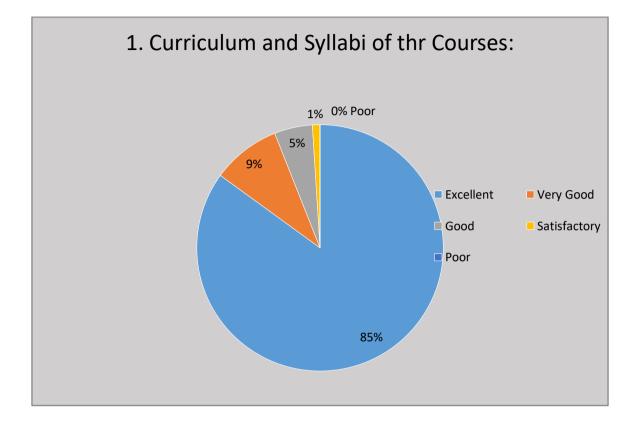

## Student Satisfaction Survey

## REPORT

Swami Swatantranand Memorial College, Dinanagar (Affiliated to Guru Nanak Dev University, Amritsar) (Accredited with 'A' Grade by NAAC)

2020-2021











































|                         |          | _ |              |   |   |
|-------------------------|----------|---|--------------|---|---|
| Any Suggestions Please! | <u>_</u> | = | Short answer | * |   |
| Short answer text       |          |   |              |   |   |
|                         | П        | Ē | Descied      | : | - |
|                         | Ľ        | Ш | Required     | : |   |

| Palvi        | Good               |  |
|--------------|--------------------|--|
| Taniya       | No                 |  |
| Neha         | Nothing            |  |
| Sapna        | Excellent          |  |
| Priya        | Very good          |  |
| Ekta Sharma  | Nothing            |  |
| Diksha       | Everything is good |  |
| Kanchan devi | Excellent