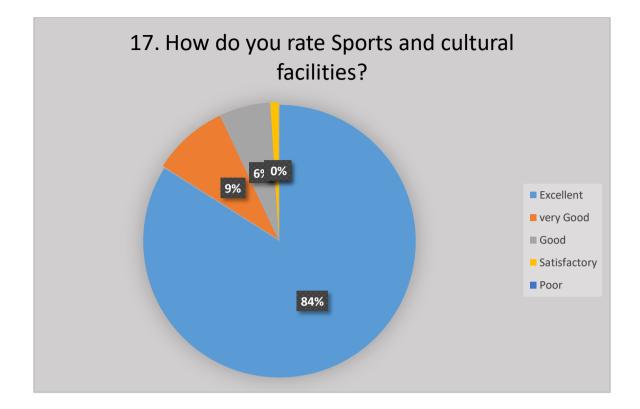

## Student Satisfaction Survey

## REPORT

Swami Swatantranand Memorial College, Dinanagar (Affiliated to Guru Nanak Dev University, Amritsar) (Accredited with 'A' Grade by NAAC)

2020-2021











































|                         |          | _ |              |   |   |
|-------------------------|----------|---|--------------|---|---|
| Any Suggestions Please! | <u>_</u> | = | Short answer | * |   |
| Short answer text       |          |   |              |   |   |
|                         | П        | Ē | Descied      | : | - |
|                         | Ľ        | Ш | Required     | : |   |

| Palvi        | Good               |  |
|--------------|--------------------|--|
| Taniya       | No                 |  |
| Neha         | Nothing            |  |
| Sapna        | Excellent          |  |
| Priya        | Very good          |  |
| Ekta Sharma  | Nothing            |  |
| Diksha       | Everything is good |  |
| Kanchan devi | Excellent          |  |
| Kajal        | Good