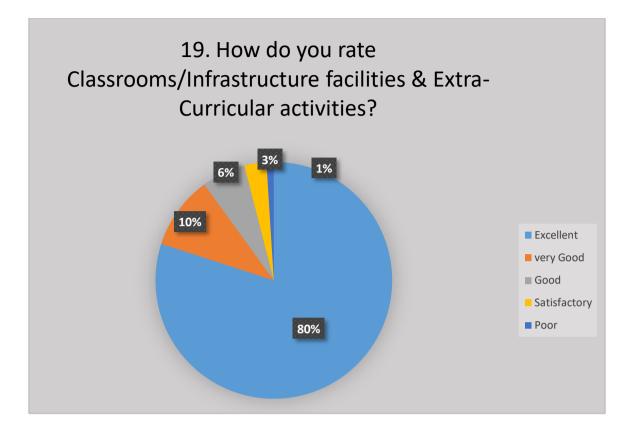

## Student Satisfaction Survey

## REPORT

Swami Swatantranand Memorial College, Dinanagar (Affiliated to Guru Nanak Dev University, Amritsar) (Accredited with 'A' Grade by NAAC)

2020-2021











































|                         |          | _ |              |   |   |
|-------------------------|----------|---|--------------|---|---|
| Any Suggestions Please! | <u>_</u> | = | Short answer | * |   |
| Short answer text       |          |   |              |   |   |
|                         | П        | Ē | Descied      | : | - |
|                         | Ľ        | Ш | Required     | : |   |

| Palvi        | Good               |  |
|--------------|--------------------|--|
| Taniya       | No                 |  |
| Neha         | Nothing            |  |
| Sapna        | Excellent          |  |
| Priya        | Very good          |  |
| Ekta Sharma  | Nothing            |  |
| Diksha       | Everything is good |  |
| Kanchan devi | Excellent          |  |
| Kajal        | Good