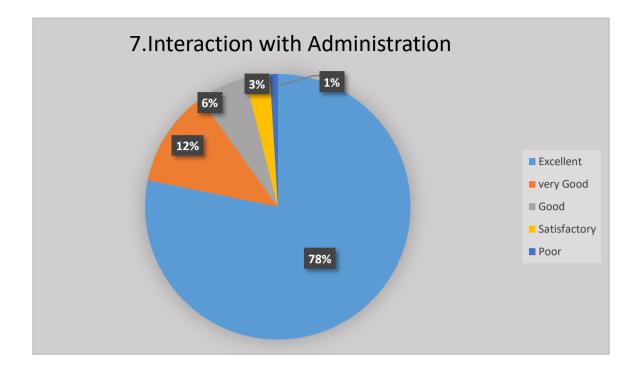

## Student Satisfaction Survey

## REPORT

Swami Swatantranand Memorial College, Dinanagar (Affiliated to Guru Nanak Dev University, Amritsar) (Accredited with 'A' Grade by NAAC)

2020-2021











































|                         |          | _ |              |   |   |
|-------------------------|----------|---|--------------|---|---|
| Any Suggestions Please! | <u>_</u> | = | Short answer | * |   |
| Short answer text       |          |   |              |   |   |
|                         | П        | Ē | Descied      | : | - |
|                         | Ľ        | Ш | Required     | : |   |

| Palvi        | Good               |  |
|--------------|--------------------|--|
| Taniya       | No                 |  |
| Neha         | Nothing            |  |
| Sapna        | Excellent          |  |
| Priya        | Very good          |  |
| Ekta Sharma  | Nothing            |  |
| Diksha       | Everything is good |  |
| Kanchan devi | Excellent          |  |
| Ka