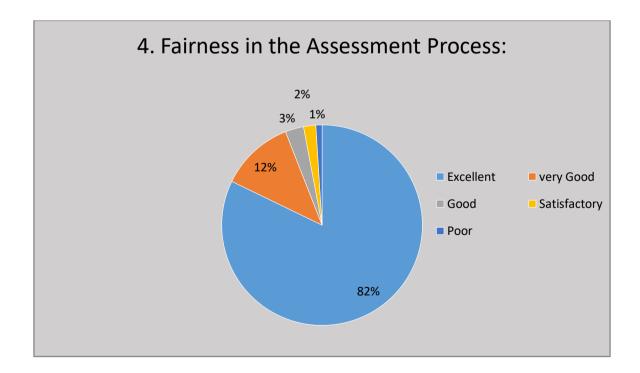

## Student Satisfaction Survey

## REPORT

Swami Swatantranand Memorial College, Dinanagar (Affiliated to Guru Nanak Dev University, Amritsar) (Accredited with 'A' Grade by NAAC)

2020-2021











































|                         |          | _ |              |   |   |
|-------------------------|----------|---|--------------|---|---|
| Any Suggestions Please! | <u>_</u> | = | Short answer | * |   |
| Short answer text       |          |   |              |   |   |
|                         | П        | Ē | Descied      | : | - |
|                         | Ľ        | Ш | Required     | : |   |

| Palvi        | Good               |  |
|--------------|--------------------|--|
| Taniya       | No                 |  |
| Neha         | Nothing            |  |
| Sapna        | Excellent          |  |
| Priya        | Very good          |  |
| Ekta Sharma  | Nothing            |  |
| Diksha       | Everything is good |  |
| Kanchan devi | Excellent          |