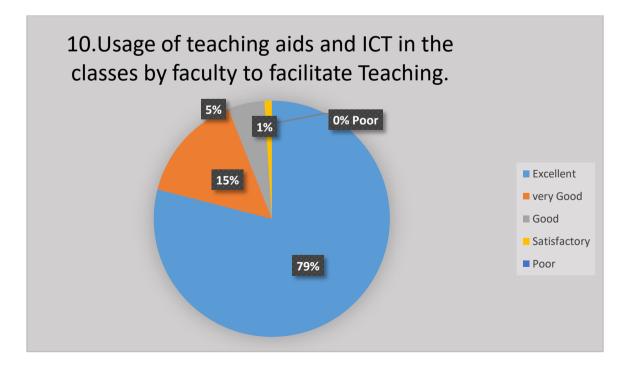

## Student Satisfaction Survey

## REPORT

Swami Swatantranand Memorial College, Dinanagar (Affiliated to Guru Nanak Dev University, Amritsar) (Accredited with 'A' Grade by NAAC)

2020-2021











































|                         |          | _ |              |   |   |
|-------------------------|----------|---|--------------|---|---|
| Any Suggestions Please! | <u>_</u> | = | Short answer | * |   |
| Short answer text       |          |   |              |   |   |
|                         | П        | Ē | Descied      | : | - |
|                         | Ľ        | Ш | Required     | : |   |

| Palvi        | Good               |  |
|--------------|--------------------|--|
| Taniya       | No                 |  |
| Neha         | Nothing            |  |
| Sapna        | Excellent          |  |
| Priya        | Very good          |  |
| Ekta Sharma  | Nothing            |  |
| Diksha       | Everything is good |  |
| Kanchan devi | Excellent          |  |
| Kajal