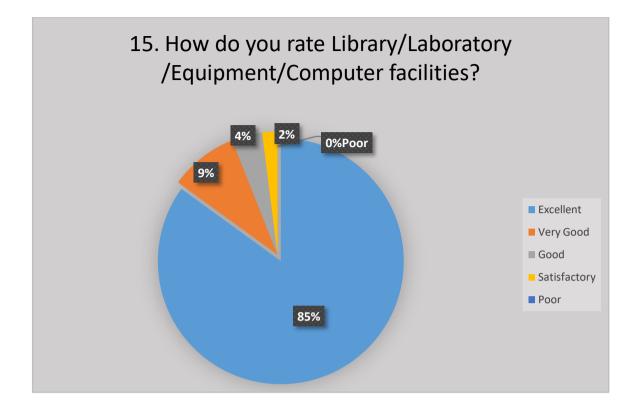

## Student Satisfaction Survey

## REPORT

Swami Swatantranand Memorial College, Dinanagar (Affiliated to Guru Nanak Dev University, Amritsar) (Accredited with 'A' Grade by NAAC)

2020-2021











































|                         |          | _ |              |   |   |
|-------------------------|----------|---|--------------|---|---|
| Any Suggestions Please! | <u>_</u> | = | Short answer | * |   |
| Short answer text       |          |   |              |   |   |
|                         | П        | Ē | Descied      | : | - |
|                         | Ľ        | Ш | Required     | : |   |

| Palvi        | Good               |  |
|--------------|--------------------|--|
| Taniya       | No                 |  |
| Neha         | Nothing            |  |
| Sapna        | Excellent          |  |
| Priya        | Very good          |  |
| Ekta Sharma  | Nothing            |  |
| Diksha       | Everything is good |  |
| Kanchan devi | Excellent          |  |
| Kajal        | Goo