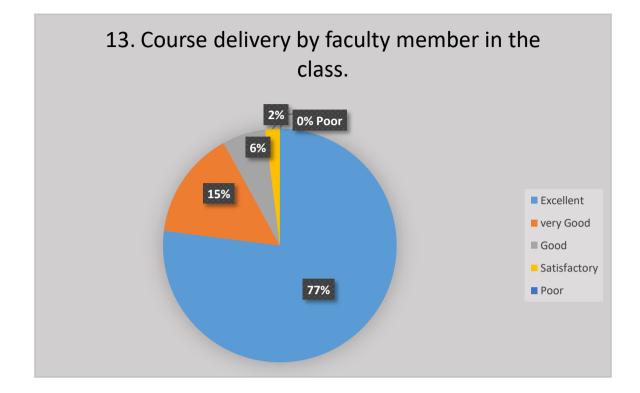

## Student Satisfaction Survey

## REPORT

Swami Swatantranand Memorial College, Dinanagar (Affiliated to Guru Nanak Dev University, Amritsar) (Accredited with 'A' Grade by NAAC)

2020-2021











































|                         |          | _ |              |   |   |
|-------------------------|----------|---|--------------|---|---|
| Any Suggestions Please! | <u>_</u> | = | Short answer | * |   |
| Short answer text       |          |   |              |   |   |
|                         | П        | Ē | Descied      | : | - |
|                         | Ľ        | Ш | Required     | : |   |

| Palvi        | Good               |  |
|--------------|--------------------|--|
| Taniya       | No                 |  |
| Neha         | Nothing            |  |
| Sapna        | Excellent          |  |
| Priya        | Very good          |  |
| Ekta Sharma  | Nothing            |  |
| Diksha       | Everything is good |  |
| Kanchan devi | Excellent          |  |
| Kajal        |