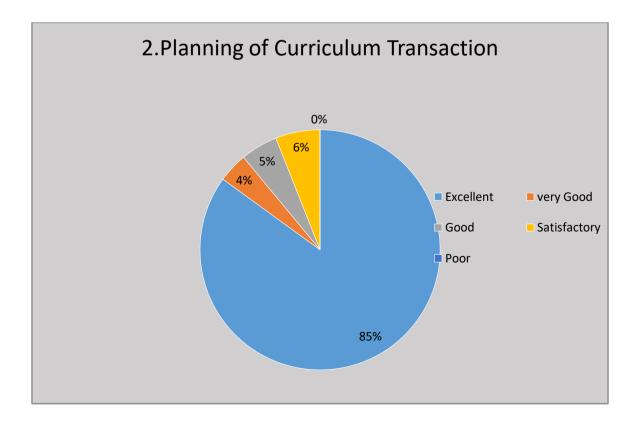

## Student Satisfaction Survey

## REPORT

Swami Swatantranand Memorial College, Dinanagar (Affiliated to Guru Nanak Dev University, Amritsar) (Accredited with 'A' Grade by NAAC)

2020-2021











































|                         |          | _ |              |   |   |
|-------------------------|----------|---|--------------|---|---|
| Any Suggestions Please! | <u>_</u> | = | Short answer | * |   |
| Short answer text       |          |   |              |   |   |
|                         | П        | Ē | Descied      | : | - |
|                         | Ľ        | Ш | Required     | : |   |

| Palvi        | Good               |  |
|--------------|--------------------|--|
| Taniya       | No                 |  |
| Neha         | Nothing            |  |
| Sapna        | Excellent          |  |
| Priya        | Very good          |  |
| Ekta Sharma  | Nothing            |  |
| Diksha       | Everything is good |  |
| Kanchan devi | Excellent