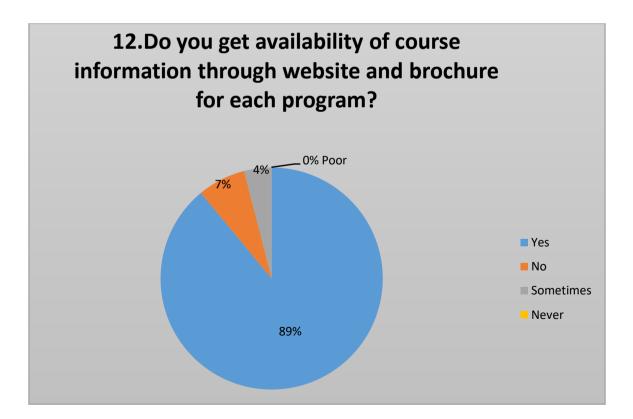

## Student Satisfaction Survey

## REPORT

Swami Swatantranand Memorial College, Dinanagar (Affiliated to Guru Nanak Dev University, Amritsar) (Accredited with 'A' Grade by NAAC)

2020-2021











































|                         |          | _ |              |   |   |
|-------------------------|----------|---|--------------|---|---|
| Any Suggestions Please! | <u>_</u> | = | Short answer | * |   |
| Short answer text       |          |   |              |   |   |
|                         | П        | Ē | Descied      | : | - |
|                         | Ľ        | Ш | Required     | : |   |

| Palvi        | Good               |  |
|--------------|--------------------|--|
| Taniya       | No                 |  |
| Neha         | Nothing            |  |
| Sapna        | Excellent          |  |
| Priya        | Very good          |  |
| Ekta Sharma  | Nothing            |  |
| Diksha       | Everything is good |  |
| Kanchan devi | Excellent          |  |
| Kajal