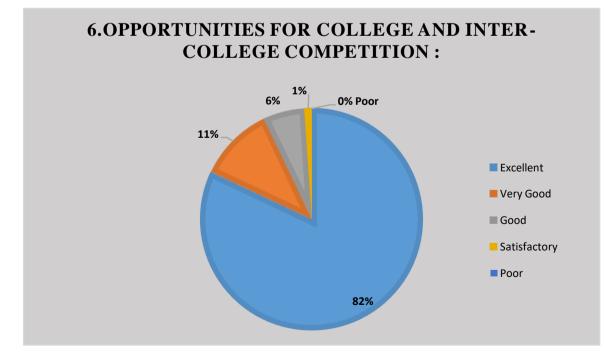

## Student Satisfaction Survey

## REPORT

Swami Swatantranand Memorial College, Dinanagar (Affiliated to Guru Nanak Dev University, Amritsar) (Accredited with 'A' Grade by NAAC)

2020-2021











































|                         |          | _ |              |   |   |
|-------------------------|----------|---|--------------|---|---|
| Any Suggestions Please! | <u>_</u> | = | Short answer | * |   |
| Short answer text       |          |   |              |   |   |
|                         | П        | Ē | Descied      | : | - |
|                         | Ľ        | Ш | Required     | : |   |

| Palvi        | Good               |  |
|--------------|--------------------|--|
| Taniya       | No                 |  |
| Neha         | Nothing            |  |
| Sapna        | Excellent          |  |
| Priya        | Very good          |  |
| Ekta Sharma  | Nothing            |  |
| Diksha       | Everything is good |  |
| Kanchan devi | Excellent          |  |
|