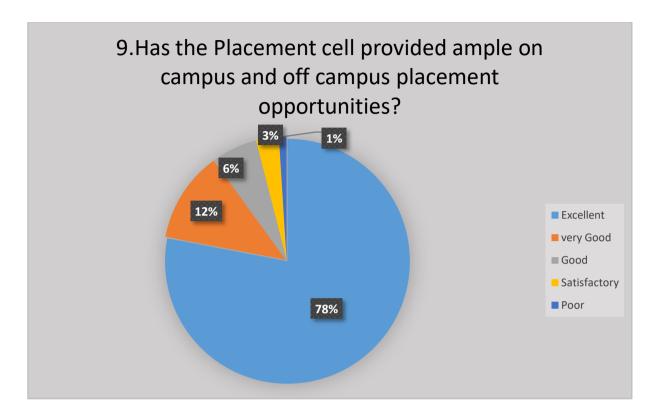

## Student Satisfaction Survey

## REPORT

Swami Swatantranand Memorial College, Dinanagar (Affiliated to Guru Nanak Dev University, Amritsar) (Accredited with 'A' Grade by NAAC)

2020-2021











































|                         |          | _ |              |   |   |
|-------------------------|----------|---|--------------|---|---|
| Any Suggestions Please! | <u>_</u> | = | Short answer | * |   |
| Short answer text       |          |   |              |   |   |
|                         | П        | Ē | Descied      | : | - |
|                         | Ľ        | Ш | Required     | : |   |

| Palvi        | Good               |  |
|--------------|--------------------|--|
| Taniya       | No                 |  |
| Neha         | Nothing            |  |
| Sapna        | Excellent          |  |
| Priya        | Very good          |  |
| Ekta Sharma  | Nothing            |  |
| Diksha       | Everything is good |  |
| Kanchan devi | Excellent          |  |
| Kajal