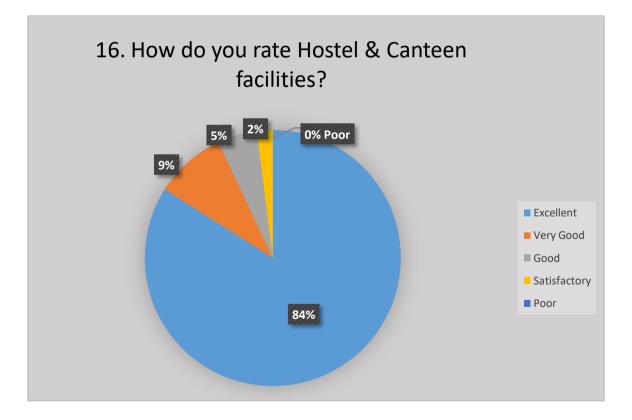

## Student Satisfaction Survey

## REPORT

Swami Swatantranand Memorial College, Dinanagar (Affiliated to Guru Nanak Dev University, Amritsar) (Accredited with 'A' Grade by NAAC)

2020-2021











































|                         |          | _ |              |   |   |
|-------------------------|----------|---|--------------|---|---|
| Any Suggestions Please! | <u>_</u> | = | Short answer | * |   |
| Short answer text       |          |   |              |   |   |
|                         | П        | Ē | Descied      | : | - |
|                         | Ľ        | Ш | Required     | : |   |

| Palvi        | Good               |  |
|--------------|--------------------|--|
| Taniya       | No                 |  |
| Neha         | Nothing            |  |
| Sapna        | Excellent          |  |
| Priya        | Very good          |  |
| Ekta Sharma  | Nothing            |  |
| Diksha       | Everything is good |  |
| Kanchan devi | Excellent          |  |
| Kajal        | Good