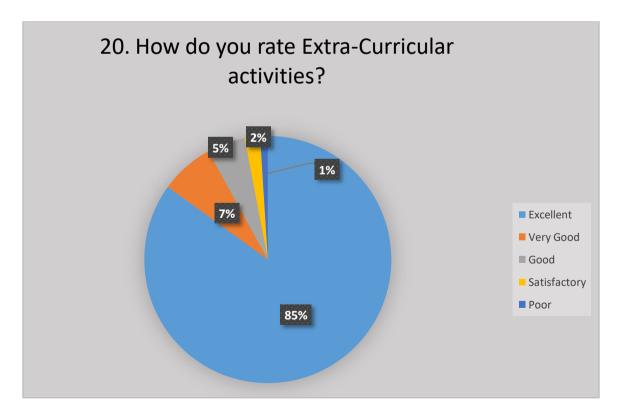

## Student Satisfaction Survey

## REPORT

Swami Swatantranand Memorial College, Dinanagar (Affiliated to Guru Nanak Dev University, Amritsar) (Accredited with 'A' Grade by NAAC)

2020-2021











































|                         |          | _ |              |   |   |
|-------------------------|----------|---|--------------|---|---|
| Any Suggestions Please! | <u>_</u> | = | Short answer | * |   |
| Short answer text       |          |   |              |   |   |
|                         | П        | Ē | Descied      | : | - |
|                         | Ľ        | Ш | Required     | : |   |

| Palvi        | Good               |  |
|--------------|--------------------|--|
| Taniya       | No                 |  |
| Neha         | Nothing            |  |
| Sapna        | Excellent          |  |
| Priya        | Very good          |  |
| Ekta Sharma  | Nothing            |  |
| Diksha       | Everything is good |  |
| Kanchan devi | Excellent          |  |
| Kajal        | Good