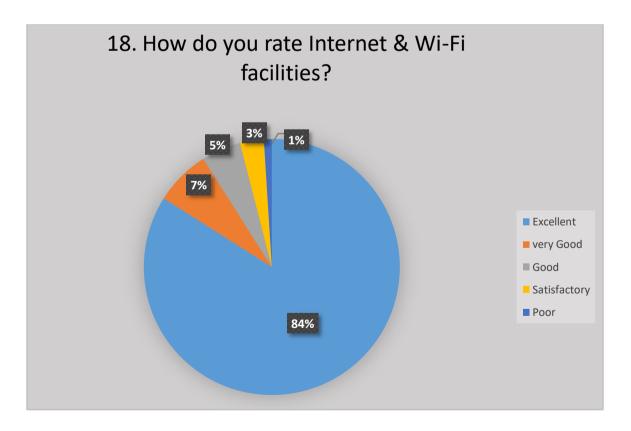

## Student Satisfaction Survey

## REPORT

Swami Swatantranand Memorial College, Dinanagar (Affiliated to Guru Nanak Dev University, Amritsar) (Accredited with 'A' Grade by NAAC)

2020-2021











































|                         |          | _ |              |   |   |
|-------------------------|----------|---|--------------|---|---|
| Any Suggestions Please! | <u>_</u> | = | Short answer | * |   |
| Short answer text       |          |   |              |   |   |
|                         | П        | Ē | Descied      | : | - |
|                         | Ľ        | Ш | Required     | : |   |

| Palvi        | Good               |  |
|--------------|--------------------|--|
| Taniya       | No                 |  |
| Neha         | Nothing            |  |
| Sapna        | Excellent          |  |
| Priya        | Very good          |  |
| Ekta Sharma  | Nothing            |  |
| Diksha       | Everything is good |  |
| Kanchan devi | Excellent          |  |
| Kajal        | Good