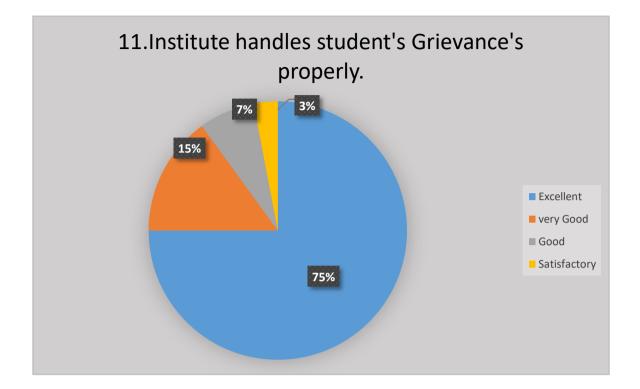

## Student Satisfaction Survey

## REPORT

Swami Swatantranand Memorial College, Dinanagar (Affiliated to Guru Nanak Dev University, Amritsar) (Accredited with 'A' Grade by NAAC)

2020-2021











































|                         |          | _ |              |   |   |
|-------------------------|----------|---|--------------|---|---|
| Any Suggestions Please! | <u>_</u> | = | Short answer | * |   |
| Short answer text       |          |   |              |   |   |
|                         | П        | Ē | Descied      | : | - |
|                         | Ľ        | Ш | Required     | : |   |

| Palvi        | Good               |  |
|--------------|--------------------|--|
| Taniya       | No                 |  |
| Neha         | Nothing            |  |
| Sapna        | Excellent          |  |
| Priya        | Very good          |  |
| Ekta Sharma  | Nothing            |  |
| Diksha       | Everything is good |  |
| Kanchan devi | Excellent          |  |
| Kajal