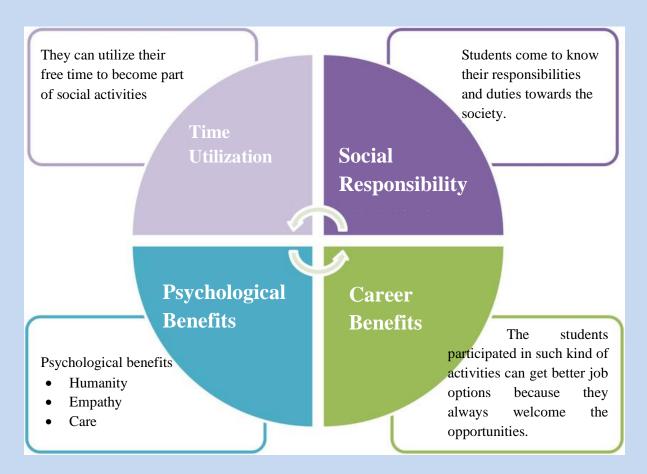

Some of the benefits by getting involved in such activities includes:

- Time utilization
- Social Responsibility
- Psychological benefits
- Career Responsibility

Benefits derived from being a part of Social and Rural upliftment Activities