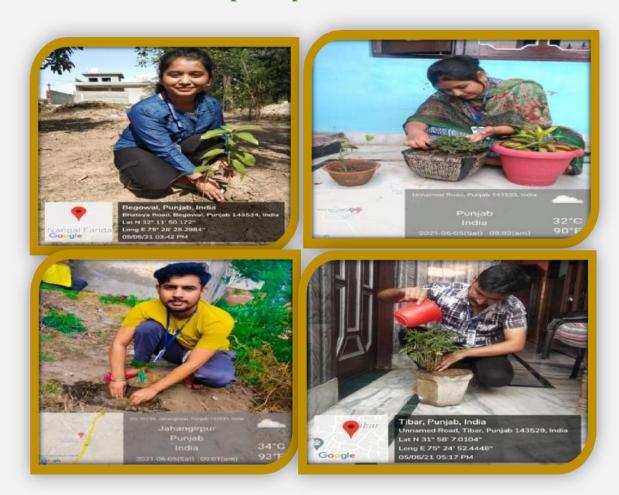

### Tree Plantation On World Environment Day Under National Health Mission (NHM)