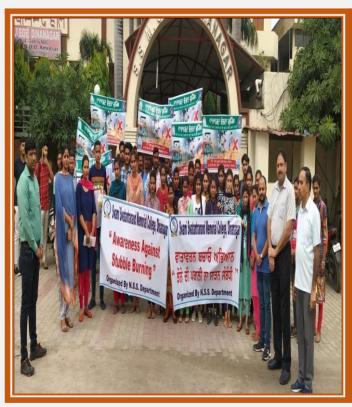

#### Swami Swatantranand Memorial College, Dinanagar

Affiliated to Guru Nanak Dev University, Amritsar | NAAC Accredited with 'A' Grade



# Clean and Green Campus Initiatives

#### Establish Swachchta Club under Swachch Bharat Abhiyan



### Tree Plantation On World Environment Day Under National Health Mission (NHM)



#### **Celebrated\_International Environment Day**



# Cadets March on Save Environment on International Pollution Control day



#### Commencement of 7 Days Swachh Bharat Internship Programme(SBSI 2.0) Mega Pollution Pakhwada









#### National Level Mega Swachchta Pakhwada





#### **Anti Stubble Burning Campaign**





## Extension Lecture on "Environment Awareness" Under 'Ek Bharat Shreshth Bharat' Scheme





#### Participation in Swachch Bharat Yatra Cycle Rally



### Exhibition and visual merchandising competition based on Theme of spring season



#### Webinar on Positive Environment change during Covid-19



#### **Celebration of World Environment Day**



#### **Anti-Stubble Burning Awareness Campaign**



#### Quiz Compétition On Environnemental Science



#### Tree Plantation Drive on 13 December, 2022



# National Webinar on Waste to Resource on 29<sup>th</sup> December, 2021







#### Webinar On 'Role Of Best Practices For Sustaining Quality'





### Extension Lecture on "Biodiversity Conservation Retrospect and Prospects"



#### **Celebration of Environment Day**



**Sarpanch Meeti