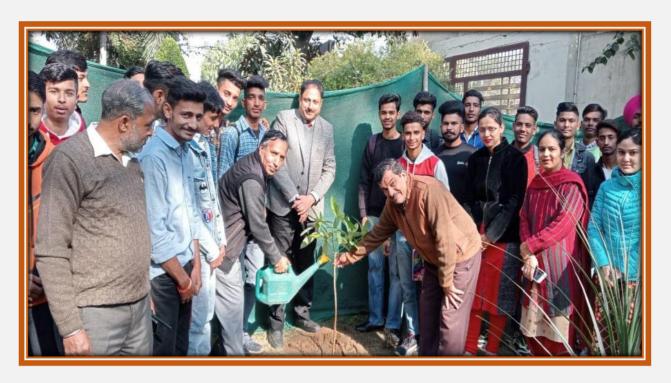

nvironment Day**



# Cadets March on Save Environment on International Pollution Control day



#### Commencement of 7 Days Swachh Bharat Internship Programme(SBSI 2.0) Mega Pollution Pakhwada









#### National Level Mega Swachchta Pakhwada





#### **Anti Stubble Burning Campaign**





## Extension Lecture on "Environment Awareness" Under 'Ek Bharat Shreshth Bharat' Scheme





#### Participation in Swachch Bharat Yatra Cycle Rally



### Exhibition and visual merchandising competition based on Theme of spring season



#### Webinar on Positive Environment change during Covid-19



#### **Celebration of World Environment Day**



#### **Anti-Stubble Burning Awareness Campaign**



#### Quiz Compétition On Environnemental Science



#### Tree Plantation Drive on 13 December, 2022



# National Webinar on Waste to Resource on 29<sup>th</sup> December, 2021







#### Webinar On 'Role Of Best Practices For Sustaining Quality'





### Extension Lecture on "Biodiversity Conservation Retrospect and Prospects"



#### **Celebration of Environment Day**



**Sarpanch Meeting Regarding Environment Awareness** 



#### Herbal plants plantation drive



#### **Walkway with Green Plantation**



#### **Organize Cycle Rally**



**Pedestrian Pathway** 





#### **Ban on Use of Plastic**





**Restrictions on Vehicles in the Campus** 



#### **Separate Parking Spaces allotted outside the Campus**



**Clean Campus initiatives** 





**Throwing waste in respective Dustbins** 



#### **Encourage students to use Bicycles**



Landscaping with trees and plants