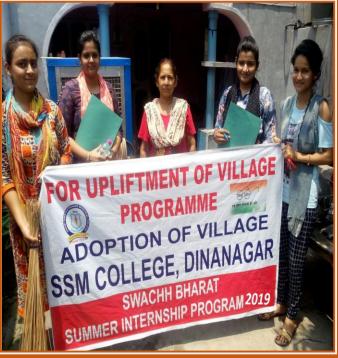

#### Commencement of 7 Days Swachh Bharat Internship Programme(SBSI 2.0) Mega Pollution Pakhwada