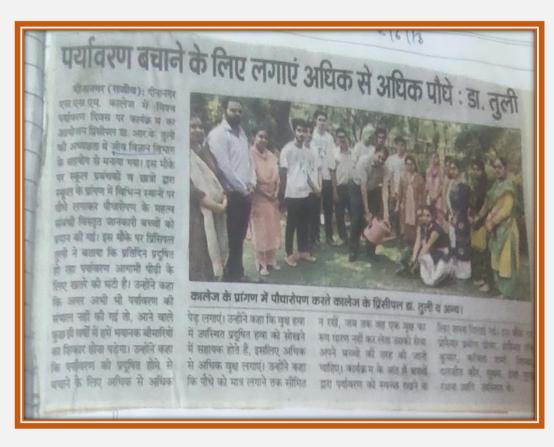

### Tree Plantation On World Environment Day Under National Health Mission (NHM)