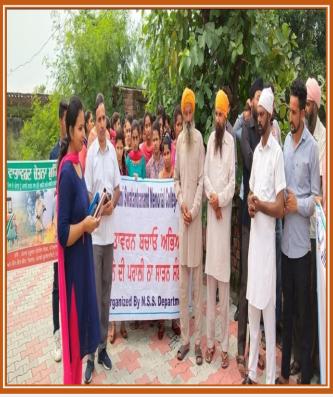

#### Swami Swatantranand Memorial College, Dinanagar

Affiliated to Guru Nanak Dev University, Amritsar | NAAC Accredited with 'A' Grade



# Clean and Green Campus Initiatives

#### Establish Swachchta Club under Swachch Bharat Abhiyan



### Tree Plantation On World Environment Day Under National Health Mission (NHM)



#### **Celebrated\_International Environment Day**



# Cadets March on Save Environment on International Pollution Control day



#### Commencement of 7 Days Swachh Bharat Internship Programme(SBSI 2.0) Mega Pollution Pakhwada









#### National Level Mega Swachchta Pakhwada





#### **Anti Stubble Burning Campaign**





## Extension Lecture on "Environment Awareness" Under 'Ek Bharat Shreshth Bharat' Scheme





#### Participation in Swachch Bharat Yatra Cycle Rally



### Exhibition and visual merchandising competition based on Theme of spring season



#### Webinar on Positive Environment change during Covid-19



#### **Celebration of World Environment Day**



#### **Anti-Stubble Burning Awareness Campaign**



#### Quiz Compétition On Environnemental Science



#### Tree Plantation Drive on 13 December, 2022



# National Webinar on Waste to Resource on 29<sup>th</sup> December, 2021







#### Webinar On 'Role Of Best Practices For Sustaining Quality'





### Extension Lecture on "Biodiversity Conservation Retrospect and Prospects"



#### **Celebration of Environment Day**



**Sarpanch Meeting