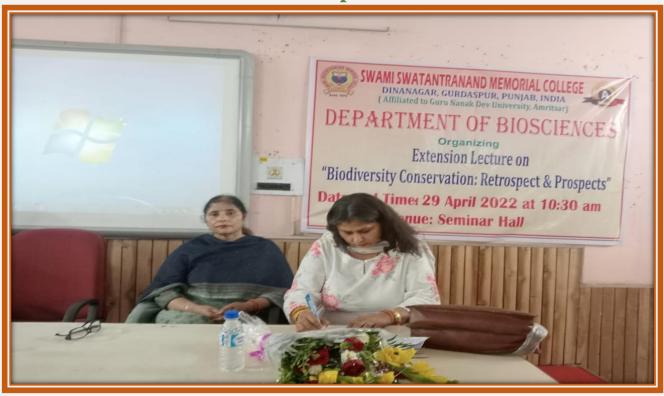

chchta Pakhwada





#### **Anti Stubble Burning Campaign**





## Extension Lecture on "Environment Awareness" Under 'Ek Bharat Shreshth Bharat' Scheme





#### Participation in Swachch Bharat Yatra Cycle Rally



### Exhibition and visual merchandising competition based on Theme of spring season



#### Webinar on Positive Environment change during Covid-19



#### **Celebration of World Environment Day**



#### **Anti-Stubble Burning Awareness Campaign**



#### Quiz Compétition On Environnemental Science



#### Tree Plantation Drive on 13 December, 2022



# National Webinar on Waste to Resource on 29<sup>th</sup> December, 2021







#### Webinar On 'Role Of Best Practices For Sustaining Quality'





### Extension Lecture on "Biodiversity Conservation Retrospect and Prospects"



#### **Celebration of Environment Day**



**Sarpanch Meeting Regarding Environment Awareness** 



#### Herbal plants plantation drive



#### **Walkway with Green Plantation**



#### **Organize Cycle Rally**



**Pedestrian Pathway** 





#### **Ban on Use of Plastic**





**Restrictions on Vehicles in the Campus** 



#### **Separate Parking Spaces allotted outside the Campus**



**Clean Campus initiatives** 





**Throwing waste in respective Dustbins** 



#### **Encourage students to use Bicycles**



Landscaping with trees and plants