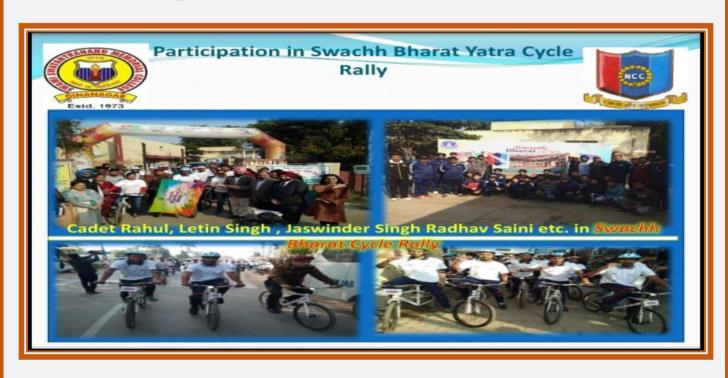

Swami Swatantranand Memorial College, Dinanagar

Affiliated to Guru Nanak Dev University, Amritsar | NAAC Accredited with 'A' Grade



# Clean and Green Campus Initiatives

#### Establish Swachchta Club under Swachch Bharat Abhiyan



### Tree Plantation On World Environment Day Under National Health Mission (NHM)



#### **Celebrated\_International Environment Day**



# Cadets March on Save Environment on International Pollution Control day



#### Commencement of 7 Days Swachh Bharat Internship Programme(SBSI 2.0) Mega Pollution Pakhwada









#### National Level Mega Swachchta Pakhwada





#### **Anti Stubble Burning Campaign**





## Extension Lecture on "Environment Awareness" Under 'Ek Bharat Shreshth Bharat' Scheme





#### Participation in Swachch Bharat Yatra Cycle Rally



### Exhibition and visual merchandising competition based on Theme of spring season



#### Webinar on Positive Environment change during Covid-19



#### **Celebration of World Environment Day**



#### **Anti-Stubble Burning Awareness Campaign**



#### Quiz Compétition On Environnemental Science



#### Tree Plantation Drive on 13 December, 2022



# National Webinar on Waste to Resource on 29<sup>th</sup> December, 2021







#### Webinar On 'Role Of Best Practices For Sustaining Quality'





### Extension Lecture on "Biodiversity Conservation Retrospect and Prospects"



#### **Celebration of Environment Day**



**Sarpanch Meeting Regarding Environment Awareness** 



#### Herbal plants plantation drive



#### **Walkway with Green Plantation**



#### **Organize Cycle Rally**