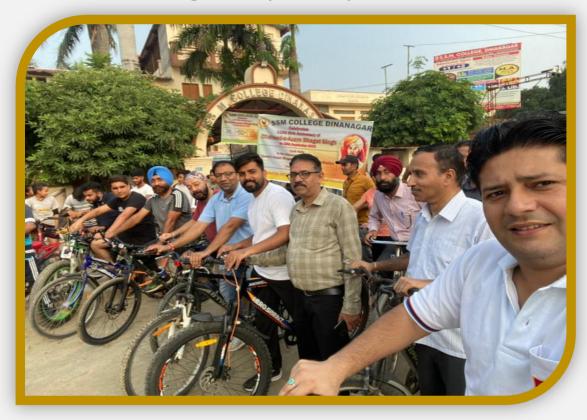

#### Participation in Swachch Bharat Yatra Cycle Rally

#### **Organize Cycle Rally**

**Pedestrian Pathway** 

#### **Encourage students to use Bicycles**

Landscaping with trees and plants